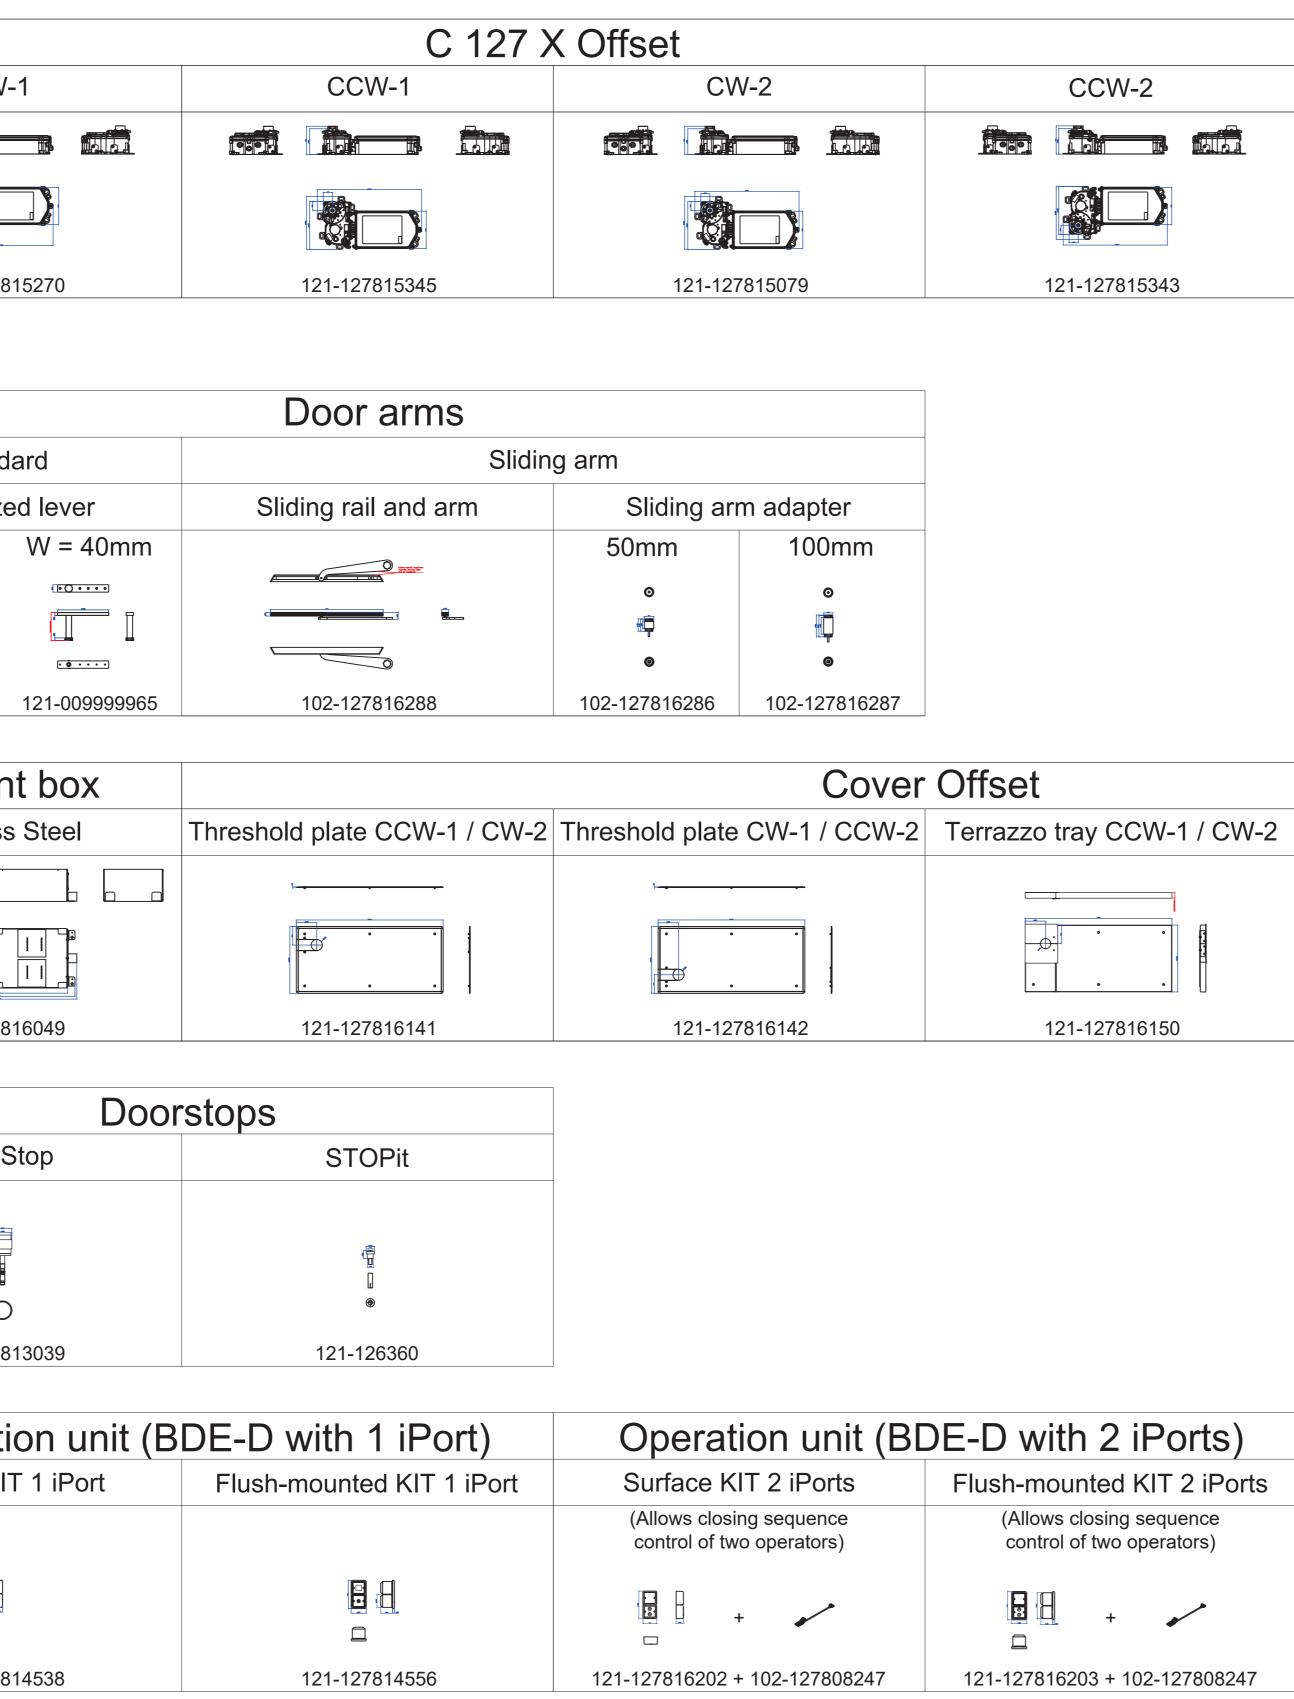

|   |        | 16 | 15 | 14 |             | 13  |                                                                                                                                                                                                                                                                                                                                                                                                                                                                                                                                                                                                                                                                                                                                                                                                                                                                                                                                                                                                                                                                                                                                                                                                                                                                                                                                                                                                                                                                                                                                                                                                                                                                                                                                                                                                                                                                                                                                                                                                                                                                                                                                | 12                                          |
|---|--------|----|----|----|-------------|-----|--------------------------------------------------------------------------------------------------------------------------------------------------------------------------------------------------------------------------------------------------------------------------------------------------------------------------------------------------------------------------------------------------------------------------------------------------------------------------------------------------------------------------------------------------------------------------------------------------------------------------------------------------------------------------------------------------------------------------------------------------------------------------------------------------------------------------------------------------------------------------------------------------------------------------------------------------------------------------------------------------------------------------------------------------------------------------------------------------------------------------------------------------------------------------------------------------------------------------------------------------------------------------------------------------------------------------------------------------------------------------------------------------------------------------------------------------------------------------------------------------------------------------------------------------------------------------------------------------------------------------------------------------------------------------------------------------------------------------------------------------------------------------------------------------------------------------------------------------------------------------------------------------------------------------------------------------------------------------------------------------------------------------------------------------------------------------------------------------------------------------------|---------------------------------------------|
|   | M<br>K |    |    |    | Operators   |     | CW-1                                                                                                                                                                                                                                                                                                                                                                                                                                                                                                                                                                                                                                                                                                                                                                                                                                                                                                                                                                                                                                                                                                                                                                                                                                                                                                                                                                                                                                                                                                                                                                                                                                                                                                                                                                                                                                                                                                                                                                                                                                                                                                                           | 270                                         |
|   | J      |    |    |    |             | W = | <br>099999964 12<br>Cement I                                                                                                                                                                                                                                                                                                                                                                                                                                                                                                                                                                                                                                                                                                                                                                                                                                                                                                                                                                                                                                                                                                                                                                                                                                                                                                                                                                                                                                                                                                                                                                                                                                                                                                                                                                                                                                                                                                                                                                                                                                                                                                   | lever<br>V = 4(<br>(<br>(<br>21-0099<br>box |
| _ | H      |    |    |    | Accessories |     | Stainless Stainl | )49                                         |
|   | F      |    |    |    |             |     | 0<br>121-1278130<br>Operation<br>Surface KIT 1                                                                                                                                                                                                                                                                                                                                                                                                                                                                                                                                                                                                                                                                                                                                                                                                                                                                                                                                                                                                                                                                                                                                                                                                                                                                                                                                                                                                                                                                                                                                                                                                                                                                                                                                                                                                                                                                                                                                                                                                                                                                                 |                                             |
|   | E      |    |    |    |             |     | 121-1278145                                                                                                                                                                                                                                                                                                                                                                                                                                                                                                                                                                                                                                                                                                                                                                                                                                                                                                                                                                                                                                                                                                                                                                                                                                                                                                                                                                                                                                                                                                                                                                                                                                                                                                                                                                                                                                                                                                                                                                                                                                                                                                                    | 538                                         |
|   | D      |    |    |    |             |     |                                                                                                                                                                                                                                                                                                                                                                                                                                                                                                                                                                                                                                                                                                                                                                                                                                                                                                                                                                                                                                                                                                                                                                                                                                                                                                                                                                                                                                                                                                                                                                                                                                                                                                                                                                                                                                                                                                                                                                                                                                                                                                                                |                                             |
|   |        |    |    |    |             |     |                                                                                                                                                                                                                                                                                                                                                                                                                                                                                                                                                                                                                                                                                                                                                                                                                                                                                                                                                                                                                                                                                                                                                                                                                                                                                                                                                                                                                                                                                                                                                                                                                                                                                                                                                                                                                                                                                                                                                                                                                                                                                                                                |                                             |
|   | A      | 16 | 15 | 14 |             | 13  |                                                                                                                                                                                                                                                                                                                                                                                                                                                                                                                                                                                                                                                                                                                                                                                                                                                                                                                                                                                                                                                                                                                                                                                                                                                                                                                                                                                                                                                                                                                                                                                                                                                                                                                                                                                                                                                                                                                                                                                                                                                                                                                                | 12                                          |