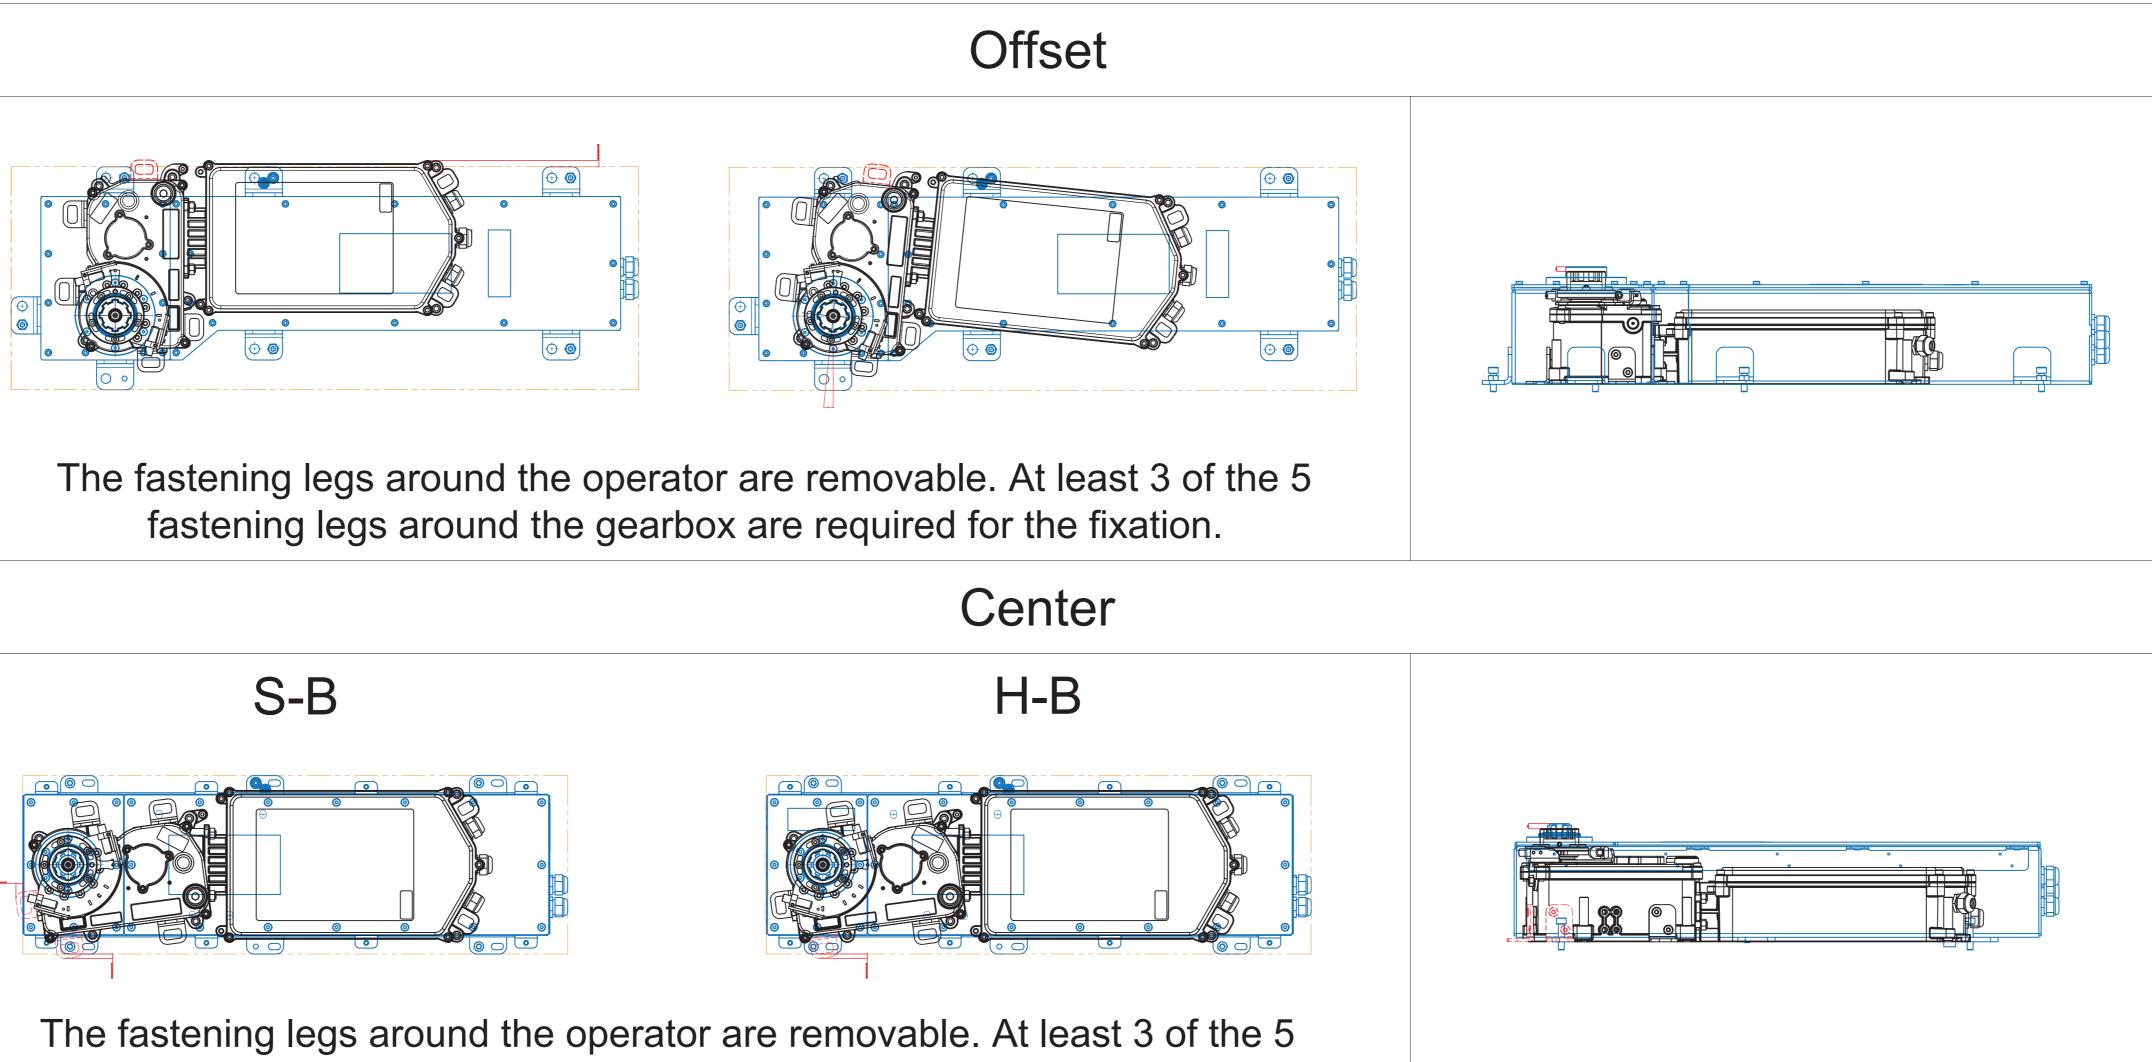

## C 127 X - Replacement Spline adapter Lever C 127 12mm 100mm 50mm (carries up to 250kg)

fastening legs around the gearbox are required for the fixation.

| Surface:                                                                                                                                                                         | All visible screws All green maked components must be executed by others!!!  Curved glasses:               |
|----------------------------------------------------------------------------------------------------------------------------------------------------------------------------------|------------------------------------------------------------------------------------------------------------|
| B Added Center version, new compo                                                                                                                                                | onents, comparison to previous versions 24.01.23 SSC                                                       |
| A Added options: BDE-D with 2 iPort                                                                                                                                              | ts / Customized lever W = 30mm 14.10.21 SSC<br>Date Name<br>Scale: 1 : 5 Confirmation No:<br>Type: C 127 X |
| record           B L A S I G m b H         Tel. +497822           Carl - Benz - Street 5 - 15         Fax. +497822                                                               | Project: C 127 X<br>sample drawings<br>( / 893 - 0<br>/ 893 - 169                                          |
| D       -       7       7       7       2       Mahlberg         Checked       Arranged       Nrz         This drawing is the titte of the company Blasi. It is not allowed to b | Drawing-No:         Page 3           18.06.21         from 3                                               |