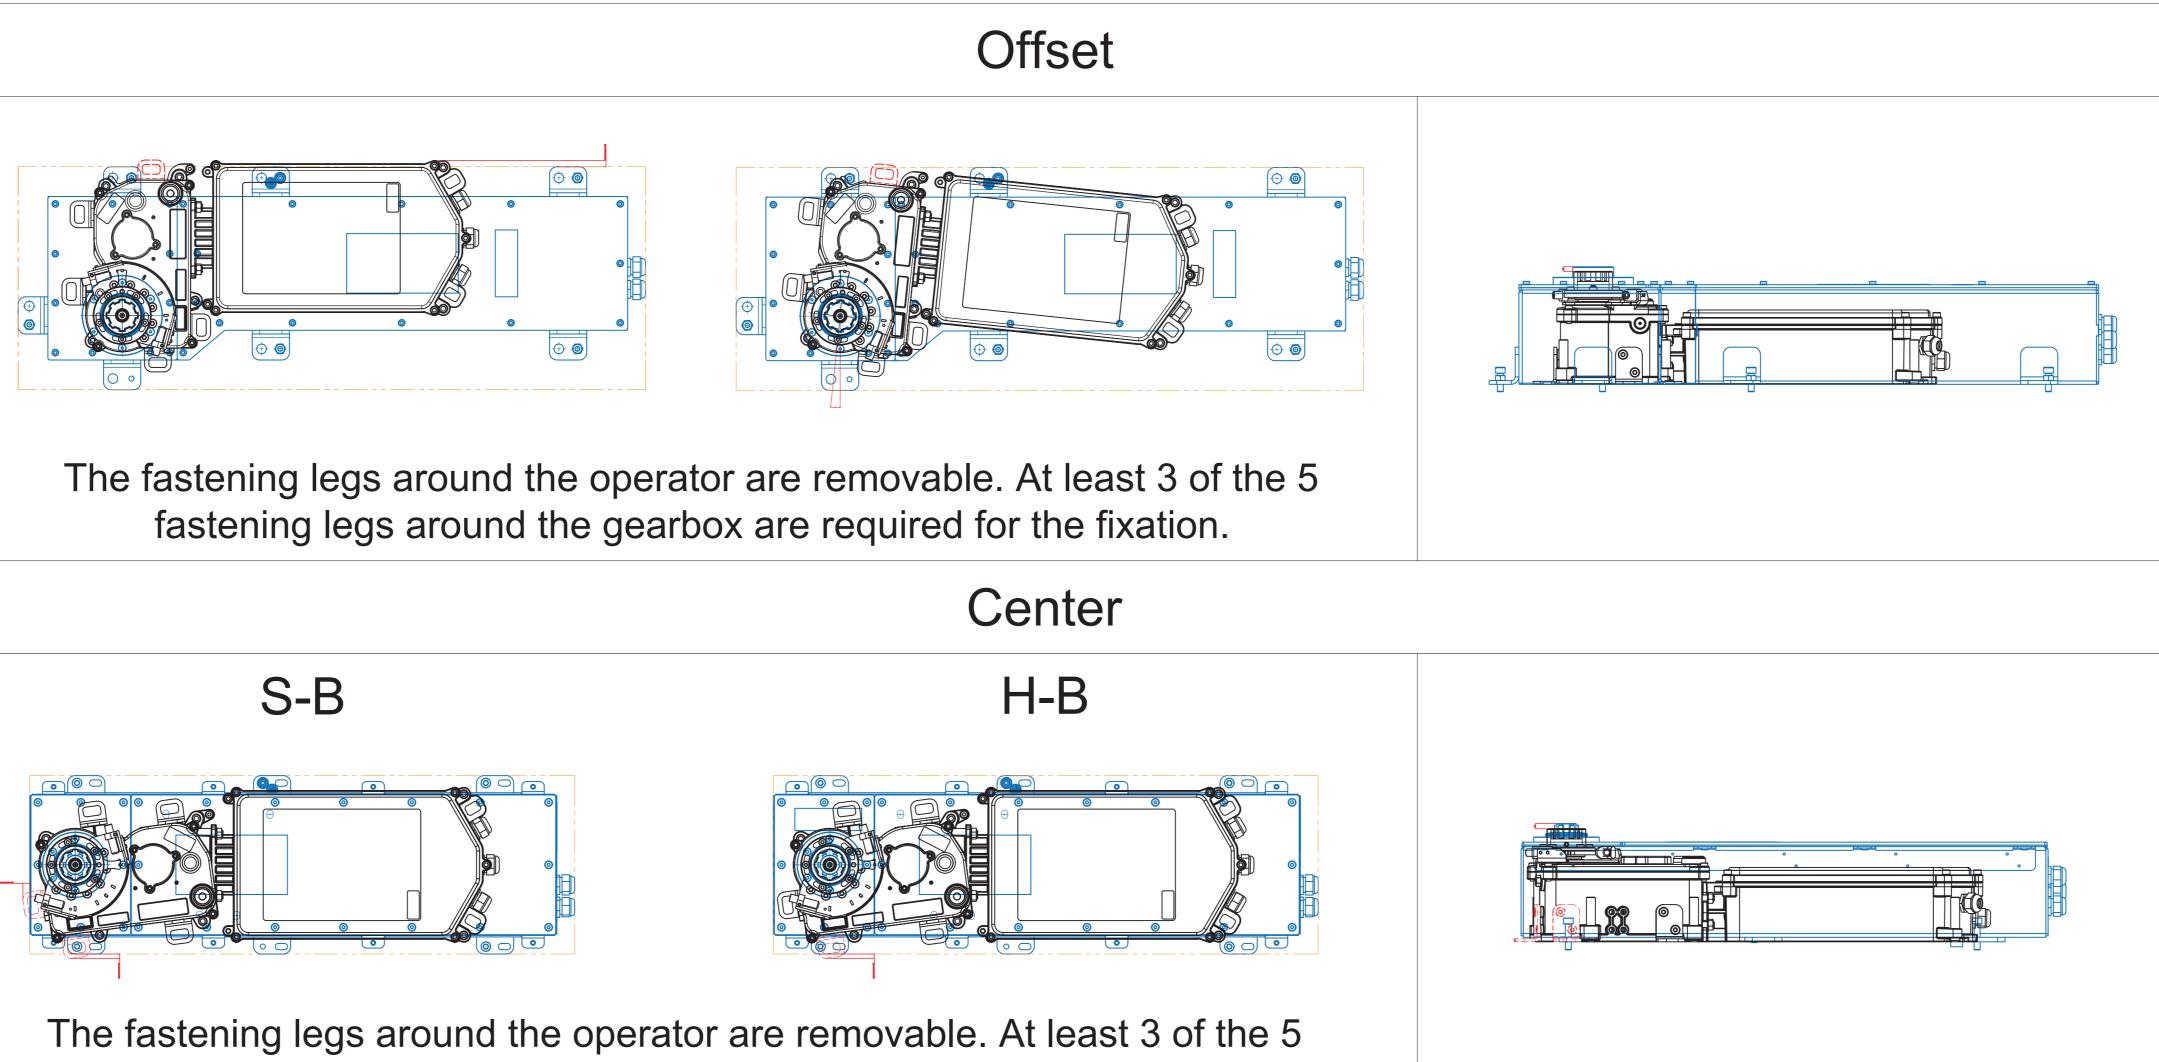

## C 127 X - Replacement Spline adapter Lever C 127 12mm 100mm 50mm (carries up to 250kg)

fastening legs around the gearbox are required for the fixation.

| Surface:                                                                                                                                                                         | All visible screws All green maked components must be executed by others!!!  Curved glasses:               |
|----------------------------------------------------------------------------------------------------------------------------------------------------------------------------------|------------------------------------------------------------------------------------------------------------|
| B Added Center version, new compo                                                                                                                                                | onents, comparison to previous versions 24.01.23 SSC                                                       |
| A Added options: BDE-D with 2 iPort                                                                                                                                              | ts / Customized lever W = 30mm 14.10.21 SSC<br>Date Name<br>Scale: 1 : 5 Confirmation No:<br>Type: C 127 X |
| record           B L A S I G m b H         Tel. +497822           Carl - Benz - Street 5 - 15         Fax. +497822                                                               | Project: C 127 X<br>sample drawings<br>( / 893 - 0<br>/ 893 - 169                                          |
| D       -       7       7       7       2       Mahlberg         Checked       Arranged       Nrz         This drawing is the titte of the company Blasi. It is not allowed to b | Drawing-No:         Page 3           18.06.21         from 3                                               |