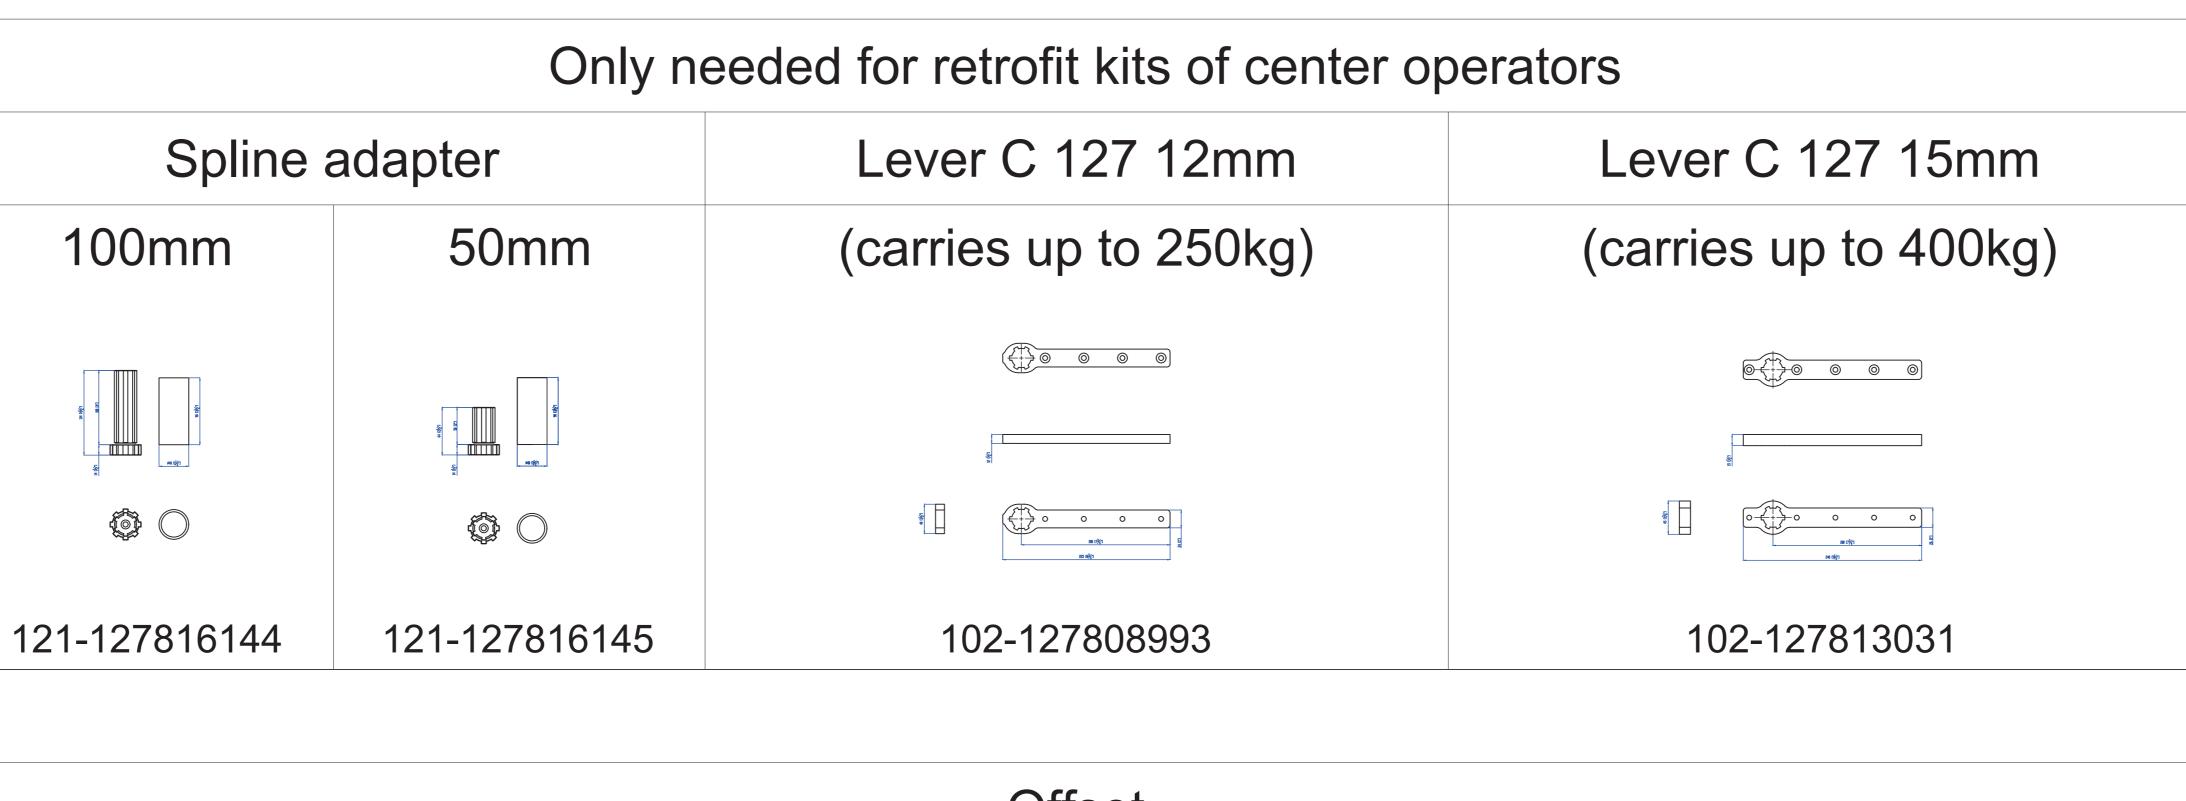

## C 127 X - Replacement Spline adapter Lever C 127 12mm 100mm 50mm (carries up to 250kg)

fastening legs around the gearbox are required for the fixation.

| Surface:                                                                                                                                                                         | All visible screws All green maked components must be executed by others!!!  Curved glasses:               |
|----------------------------------------------------------------------------------------------------------------------------------------------------------------------------------|------------------------------------------------------------------------------------------------------------|
| B Added Center version, new compo                                                                                                                                                | onents, comparison to previous versions 24.01.23 SSC                                                       |
| A Added options: BDE-D with 2 iPort                                                                                                                                              | ts / Customized lever W = 30mm 14.10.21 SSC<br>Date Name<br>Scale: 1 : 5 Confirmation No:<br>Type: C 127 X |
| record           B L A S I G m b H         Tel. +497822           Carl - Benz - Street 5 - 15         Fax. +497822                                                               | Project: C 127 X<br>sample drawings<br>( / 893 - 0<br>/ 893 - 169                                          |
| D       -       7       7       7       2       Mahlberg         Checked       Arranged       Nrz         This drawing is the titte of the company Blasi. It is not allowed to b | Drawing-No:         Page 3           18.06.21         from 3                                               |