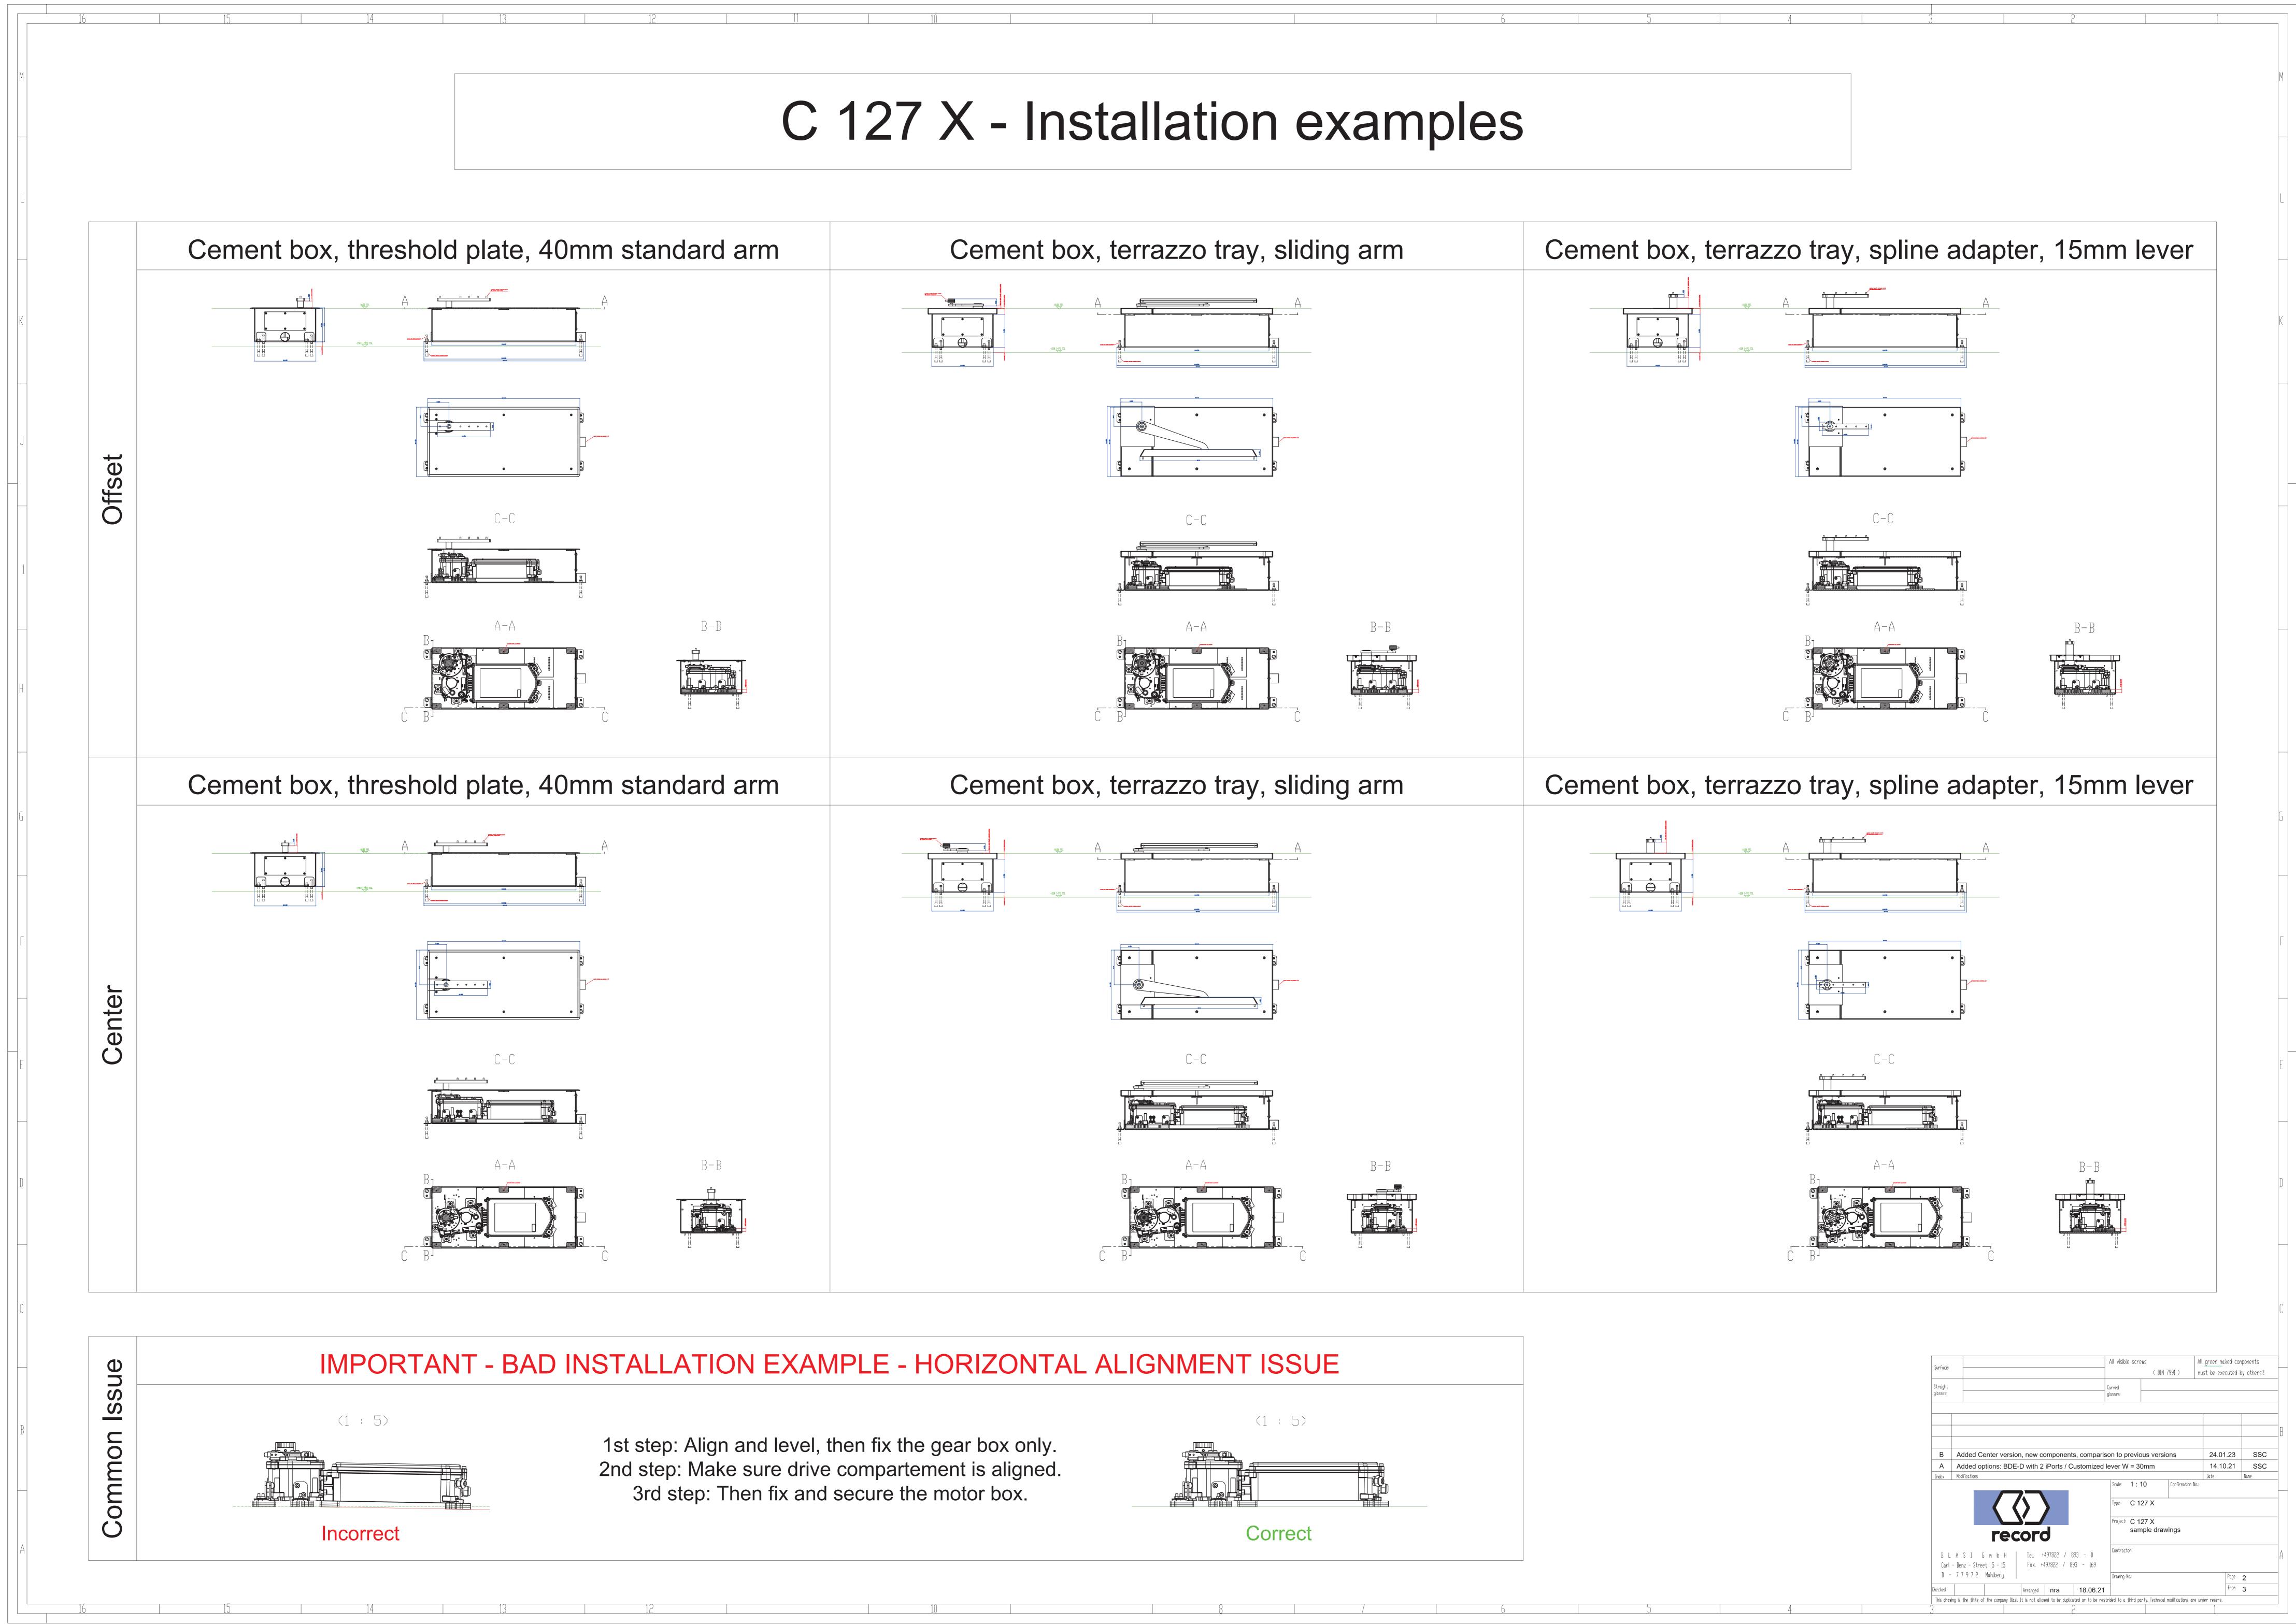

| Surface:                         |                                       |             |              |           |                                   | : DIN 7991 ) | All <u>green maked</u> co<br>must be executed |              |
|----------------------------------|---------------------------------------|-------------|--------------|-----------|-----------------------------------|--------------|-----------------------------------------------|--------------|
| Surface:<br>Straight<br>glasses: |                                       |             |              | C         |                                   | : DIN 7991 ) |                                               |              |
| Straight<br>glasses:<br>B<br>A   | Added Center ver<br>Added options: BI |             |              | compariso | on to previous v<br>ever W = 30mm | ersions      | must be executed                              | by others!!  |
| Straight<br>glasses:<br>B<br>A   | Added options: BI                     | DE-D with 2 | iPorts / Cus | compariso | urved<br>asses:                   | ersions      | must be executed                              | by others!!! |